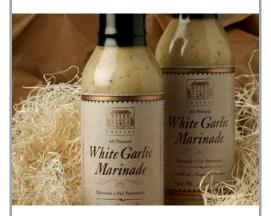

Focus Design also won two packaging design awards. The first winning packaging design piece was the Chateau White Marinade Sauce for Golden West Specialty Foods. This is the first application of their house line, "Chateau." The brand mark was created from an 18th century printing block of a French country estate. The design combined typefaces and decorative graphic elements from the same era with simple two color printing on Kraft paper. The label was designed to display an authentic handmade quality.