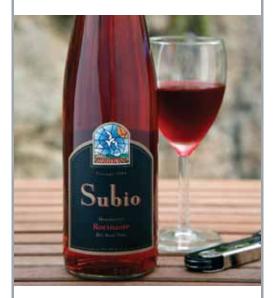

The second packaging piece selected was Subio Rocinante. Subio Wines is a new winery dedicated to creating a versatile, high guality and great tasting Rosé. The brand name "Subio" means "To Rise." Our goal was to create a brand image featuring a bird soaring above vineyards to position Subio as a Rosé above the rest. The design is set within a stain glass window treatment, inspired by early California Spanish missions.